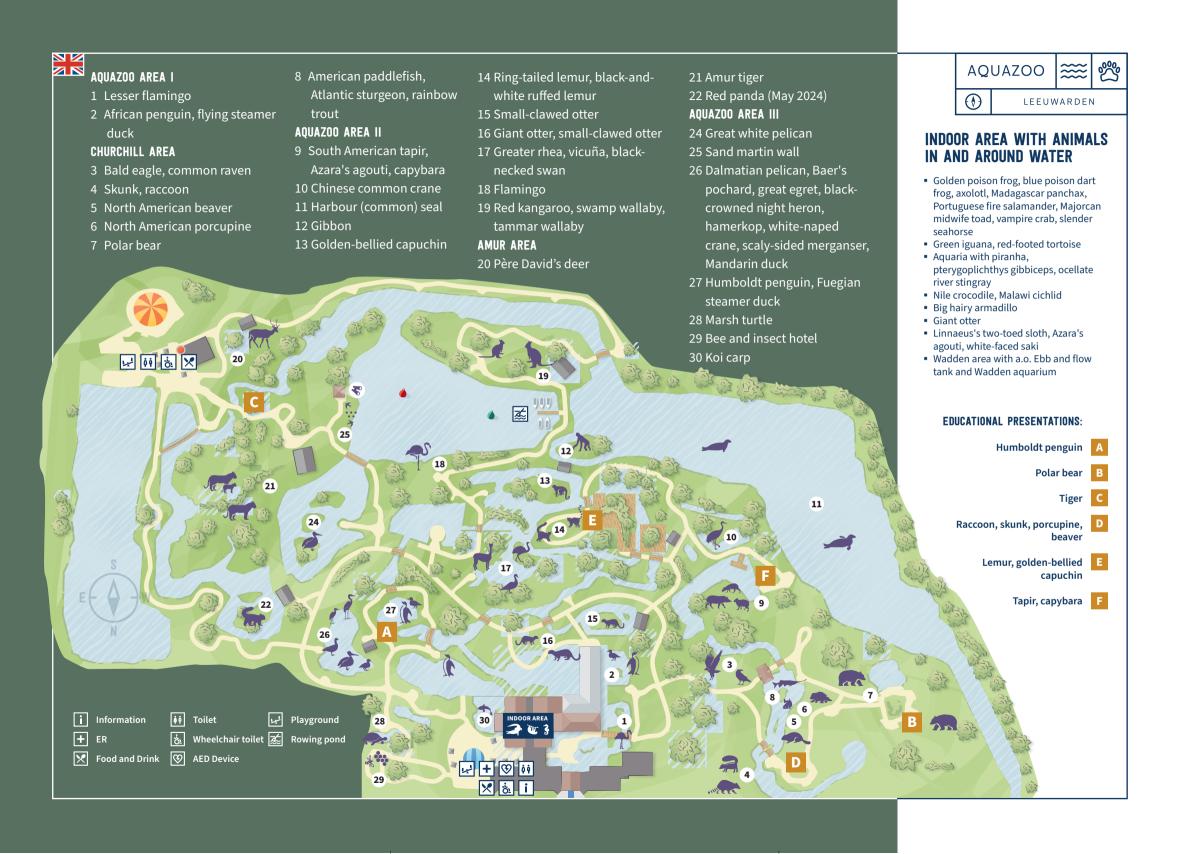

# ZOO PROGRAMME - EDUCATIONAL PRESENTATIONS

Every day there is something new to discover. That's why there are educational presentations on a daily basis in AquaZoo. The map shows where in the park the presentations are held. You can find the times on this map and on our website: www.aquazoo.nl/en

Check out the zoo programme and find out which presentations are not to be missed!