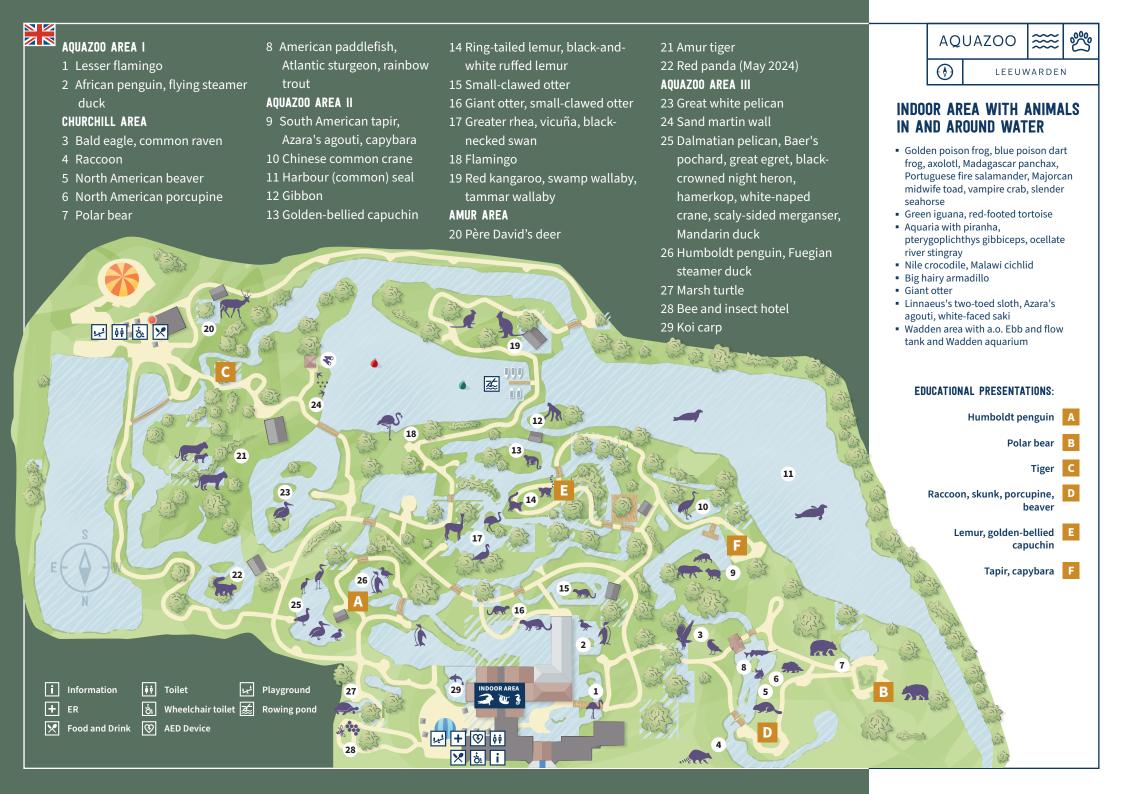

## ZOO PROGRAMME - EDUCATIONAL PRESENTATIONS

Every day there is something new to discover. That's why there are educational presentations on a daily basis in AquaZoo. The map shows where in the park the presentations are held. You can find the times on this map and on our website: www.aquazoo.nl/en

Check out the zoo programme and find out which presentations are not to be missed!