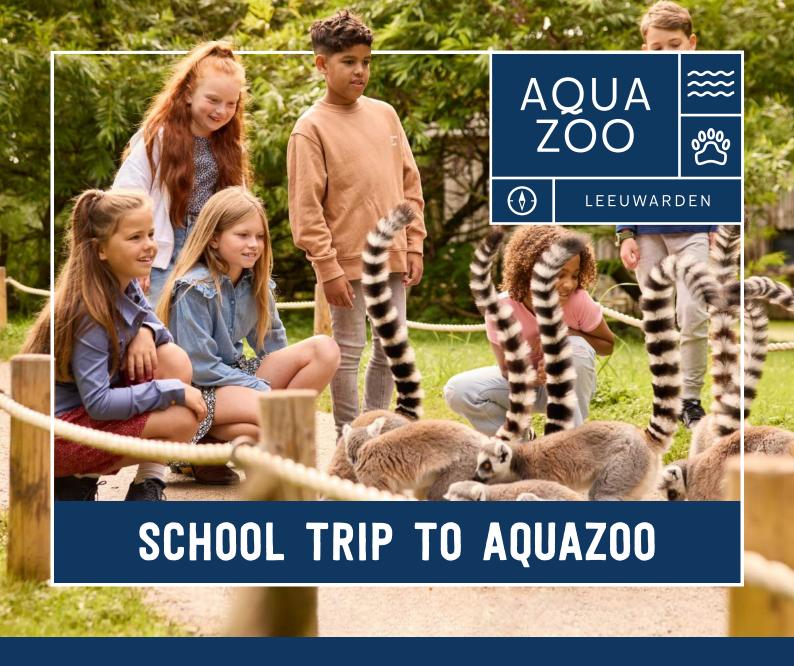

# **EXPLORING TOGETHER**

Put on your hiking shoes and backpack, and start exploring! Go with your group in search of extraordinary animals such as Nile crocodiles, tigers, gibbons, ring-tailed lemurs and flamingos. Learn all about the animals in AquaZoo during informative presentations.