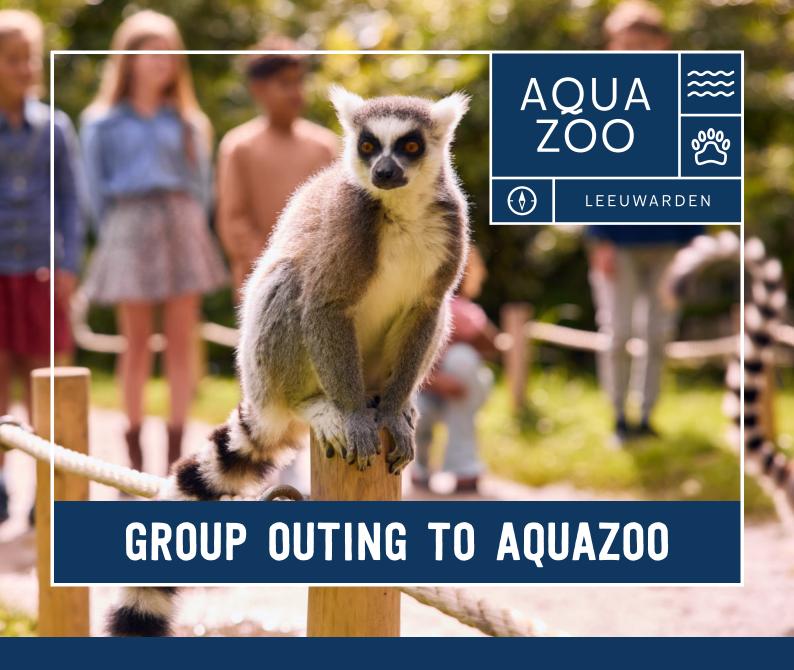

# **EXPLORING TOGETHER**

Put on your hiking shoes and backpack, and start exploring! Explore AquaZoo with the entire group and learn all about the extraordinary animals, for example during informative presentations. You receive group admission at a reduced rate starting from 10 people. You can also enhance your visit with a guided tour or a delicious package, ranging from coffee with apple tart to a well-catered lunch. Your journey of discovery starts here!

## **OUTSIDE AND INSIDE**

Outside, take a walk on the beach with the penguins, wander through the ring-tailed lemur area or come face to face with the Amur tigers and their cubs. But there is also plenty to do inside, such as visiting the different aquariums, the Nile crocodiles and the sloths.