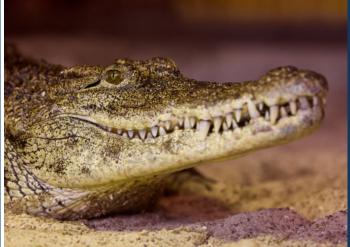

## **OUTSIDE AND INSIDE**

Outside, take a walk on the beach with the penguins, wander through the ring-tailed lemur area or come face to face with the Amur tigers and their cubs. But there is also plenty to do inside, such as visiting the different aquariums, the Nile crocodiles and the sloths.